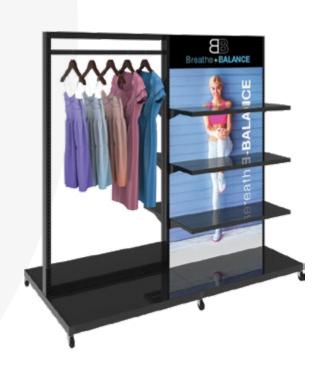

# MOD/f Retail Merchandising System

Modify your designs anytime and experience a retail merchandising system like no other. The MODify Retail Merchandising System uses SEG Push-fit fabric graphics that enables you to design and replace graphics so you can reuse and extend the life of your displays.

#### **Endless Possibilities**

The MODify system offers a wide assortment of display and accessory options so you can create a display that is truly unique and versatile.

Hanging Merchandise Racks Includes Hanging Rack, Casters, Header

Single Sided Merchandising Displays Includes Slat Walls and Header

Hanging Merchandise Racks Includes Header, Shelves, Hanging Rack

#### MODify Retail Merchandising System

Double-Sided Merchandising Display Racks Includes Slat Walls and Header

Double Sided Merchandising Display Racks Includes Slat Walls and Header

Single Sided Merchandising Racks Includes Slat Walls and Header