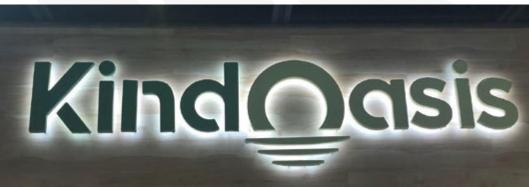

## Bring Your Vision to Light

Unlock limitless creativity with lit formed signage. These dimensional letters and logos provide a budget-friendly canvas for imaginative designs that elevate your brand's image.

With the Faux Neon feature, enhance your main signage with taglines or sub-lines using letters as small as 6" allowing for intricate details. We offer a wide spectrum of standard choices or custom colors, so you can customize to your heart's content.

Staying true to our promise of unsurpassed quality, our lit formed signs formed are crafted from sustainable, UV-stable CAB plastic, which is non-petroleum-based, and paired with UL-certified LED lighting, you're assured of lasting quality without the hefty price tag.

# Illuminated Craftsmanship

G-100: Face & Side-lit

G-200: Halo-lit

G-300: Face-lit

G-300: Side-lit