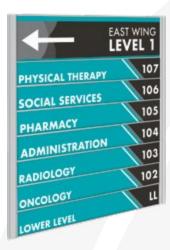

## ARCHITECTURAL SIGNAGE

Regulatory

Informational

Directional/Directory

## **Endless Design Possibilities**

Our selection of architectural signage can be customized with your choice of materials, colors, and finishes and are available in five different types: directional, identification, informational, regulatory, and directory.

## ARCHITECTURAL SIGNAGE

Flat Wall Frames

Flat Desk Signs

Flat Reception Signs

Flat Projecting Signs

RESTROOM

Flat Square Signs

Flat Suspended Signs

WEST WING CONFERENCE ROOM

Projecting Triangular Signs

Flat Directory Signs