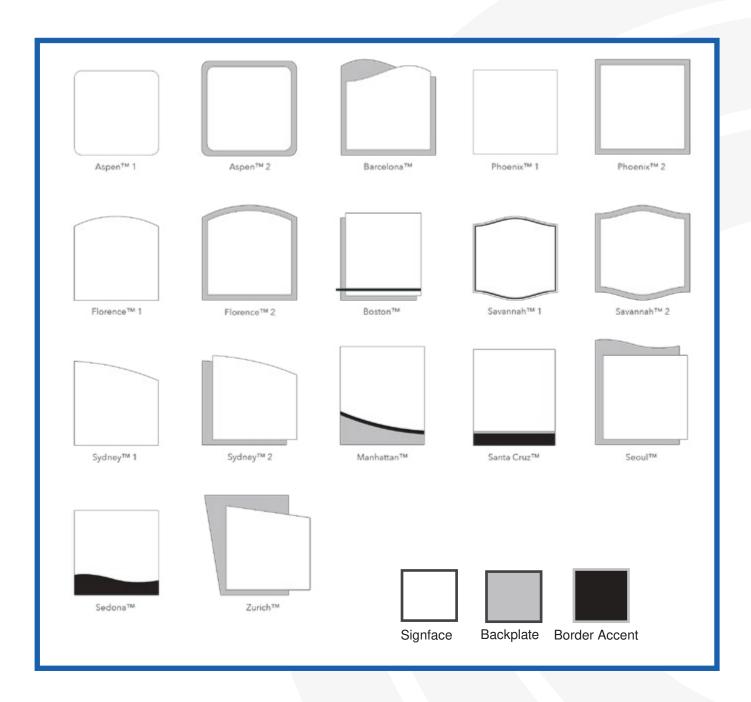

## **Endless Design Possibilities**

Our selection of architectural signage can be customized with your choice of materials, colors, and finishes and are available in five different types: directional, identification, informational, regulatory, and directory.

<sup>\*</sup> Our selection of architectural and wayfinding signage is extensive. We have included only our most popular items in our catalog. One of our helpful team members can provide you with a full assortment of options when working with you on your project.

## ARCHITECTURAL SIGNAGE

Flat Wall Frames

Flat Desk Signs

Flat Reception Signs

Flat Projecting Signs

RESTROOM

Flat Square Signs

Flat Suspended Signs

WEST WING CONFERENCE ROOM

Projecting Triangular Signs

Flat Directory Signs