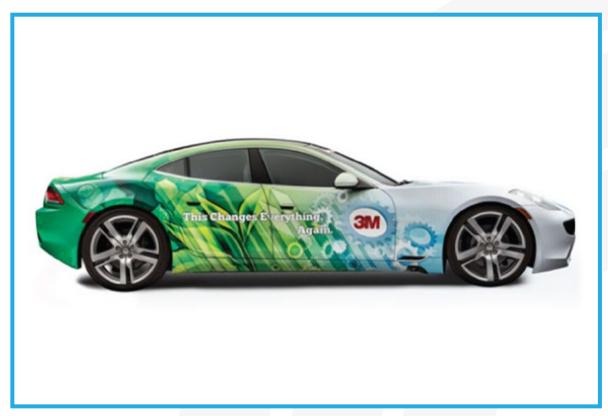

# Fleet Graphics

Vehicle and fleet wraps are essential for businesses looking to maximize their brand visibility. BPI Color utilizes high quality products with innovative materials and advanced printing technology.

Vehicle Wrap

DISPLAYS