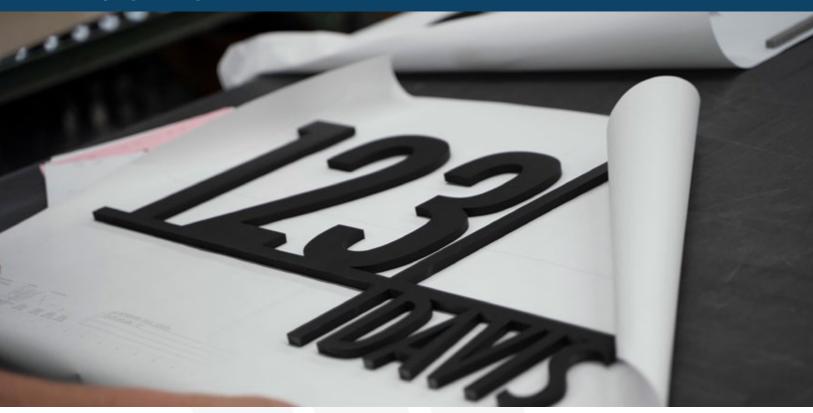

## The Glow of Sophistication

**COST-EFFECTIVE QUALITY:** Durable enough for outdoors, yet stylish enough for any boardroom, our flat cut metal is an excellent choice for a variety of signage projects. Flat cut metal letters and logos offer thinner strokes and have fewer design limitations than other product lines.

PRECISION IN THE DETAILS: We offer unsurpassed reproduction quality of the most intricate designs. Our signs are created with superior detail compared to router-cut alternatives by using state-of-the-art lasers, as well as CNC and waterjets. Choose from four metals, six thicknesses, and a variety of standard finishes to create a fully made-to-order look. From wayfinding, branding, and building identification purposes, flat cut metal is the ideal solution for helping direct people to where they want to go.

#### Flat Cut Features

- · Aluminium, brass, bronze or stainless steel
- Six thicknesses and a variety of colors and finishes
- Letters and logos from 1/2" to 95" tall
- Larger letters and logos available as a multi-piece
- · Indoor and outdoor use