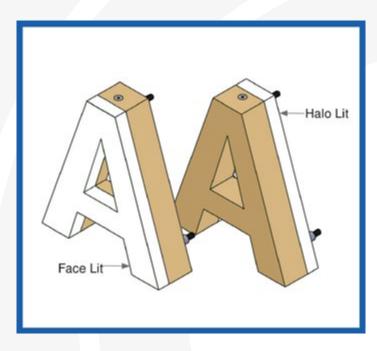

premium interior and exterior signs. Our extensive selection of illuminated letters and logos, including the exclusive Trimless Fabricated line, merges the polished look of metal with the striking visual impact of acrylic edges. Each sign is handcrafted with precision and care to ensure exceptional quality and durability, making it a sound investment for your business.

From commercial buildings to entertainment venues, our selection delivers unmatched visibility creating a bold statement that truly stands out. With endless customizations, BPI Color can help you tailor your signage to your unique needs, making sure you get a finished product that perfectly captures your brand's personality with craftsmanship made to last a lifetime.



## Trimless Face & Halo Illuminated Craftsmanship





#### Stainless Steel



Brushed

#4

Brushed



Polished

Vibration



Arc



Hairline Brushed Finish













Alloy 316

Polished Finish

Gold

Copper

Med Bronze

Black

**LED Color Options** 













Alloy 316

Gold

Copper

Med Bronze

17



## The Glow of Sophistication

**COST-EFFECTIVE QUALITY:** Durable enough for outdoors, yet stylish enough for any boardroom, our flat cut metal is an excellent choice for a variety of signage projects. Flat cut metal letters and logos offer thinner strokes and have fewer design limitations than other product lines.

PRECISION IN THE DETAILS: We offer unsurpassed reproduction quality of the most intricate designs. Our signs are created with superior detail compared to router-cut alternatives by using state-of-the-art lasers, as well as C