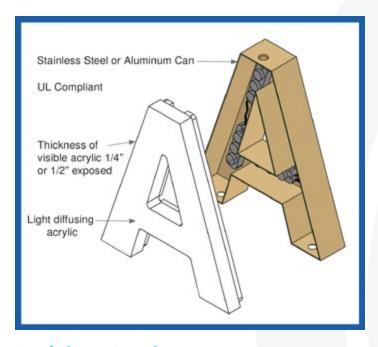

## Elevate your Brand's Prestige

We bring you the epitome of beauty, impact, and longevity with our selection of hand-fabricated dimensional metal signs, perfect for both indoor and outdoor display signage.

#### Hand Fabricated

Crafted with utmost precision, metal letters embody a sophisticated elegance that exudes strength and stability. Designed to meet and exceed brand standards, they offer a seamless integration to showcase your unique identity.

#### Premium Fabricated stainless steel letters and logos

- Cost-effective and stylish in sizes from 2" to 36" tall
- Return depths from 3/8" to 6"
- Strokes as narrow as 3/8"
- Corrosion-resistant alloys 304 and 316 stainless steel
- Hand-crafted metalwork with superior lead-free solder
- Titanium coated stainless steel option for installation in harsh environments

#### High-performance fabricated aluminium letters and logos

- Robust structural quality from 16" tall to 100" tall
- Premium 2.3mm face and 1.5mm return thickness.
- Return depths from 1" to 6"
- Precision MIG welded for highest levels of quality and strength