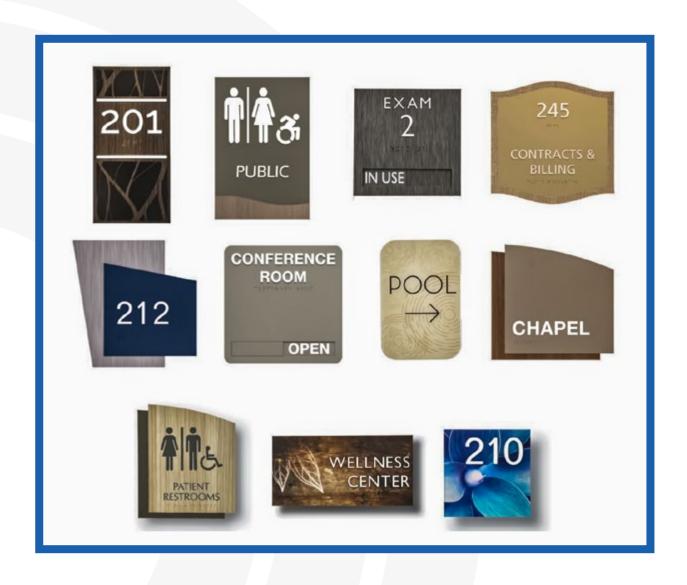

## **ADA Compliant Signage**

#### Committed to Compliance

At BPI Color, we fully understand the importance of ADA compliance. That's why we offer a comprehensive range of ADA-compliant interior and exterior signage that meets both state and federal regulations. You can trust that our team of experts will design, produce, and install signage solutions customized to your specific needs, ensuring equal access for all.

## **Endless Design Possibilities**

Our selection of architectural signage can be customized with your choice of materials, colors, and finishes and are available in five different types: directional, identification, informational, regulatory, and directory.