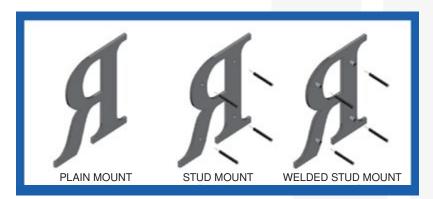

DETAILS: We offer unsurpassed reproduction quality of the most intricate designs. Our signs are created with superior detail compared to router-cut alternatives by using state-of-the-art lasers, as well as CNC and waterjets. Choose from four metals, six thicknesses, and a variety of standard finishes to create a fully made-to-order look. From wayfinding, branding, and building identification purposes, flat cut metal is the ideal solution for helping direct people to where they want to go.



## Quality & Precision

#### Flat Cut Features

- · Aluminium, brass, bronze or stainless steel
- Six thicknesses and a variety of colors and finishes
- Letters and logos from 1/2" to 95" tall
- Larger letters and logos available as a multi-piece
- · Indoor and outdoor use

#### **Mounting Options**



#### **Color Variety**

Our flat cut metal signs offer a variety of finishes with a wide color spectrum to choose from.



**ALUMINUM** 



## Inspire Your Environment

From exhibits and retail displays to lobby reception areas, your interior signage and three-dimensional projects will stand out with elegant laminate display letters that artfully infuse metals, acrylics, and specialty materials.

Our laminate signs are designed by combining metals and acrylic sheets using a proprietary lamination process that produces unique letters and logos of exquisite detail and refinement. **The result:** unmatched color, durability and elegance.



# Unique Looks for Interiors

## **Cutting Edge Laminates**

Our custom laser cutting capabilities provide you with the ability to cut acrylic into shap