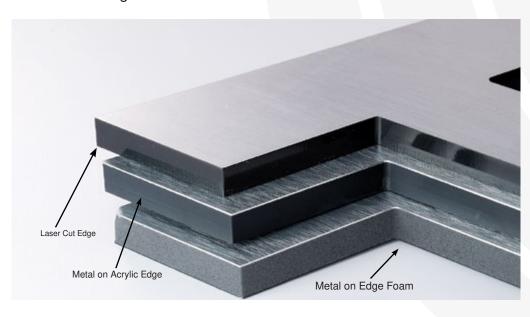

## Inspire Your Environment

From exhibits and retail displays to lobby reception areas, your interior signage and three-dimensional projects will stand out with elegant laminate display letters that artfully infuse metals, acrylics, and specialty materials.

Our laminate signs are designed by combining metals and acrylic sheets using a proprietary lamination process that produces unique letters and logos of exquisite detail and refinement. **The result:** unmatched color, durability and elegance.

## **Cutting Edge Laminates**

Our custom laser cutting capabilities provide you with the ability to cut acrylic into shapes and letter styles not attainable with routers.

With our laminate signs, you can create interior signage designs in detail you would not think possible, with an affordable rich metallic finish. Your 2D letters and logos can be produced into dimensional shapes that will make your customers take notice. Using the latest technology, a thin micron metal face laminate is applied to acrylic for a distinctive look at a lower cost and lighter weight than dimensional metal.

#### Our selections include

- Laminate
- Metal on Acrylic Edge
- · Metal on Edge Foam