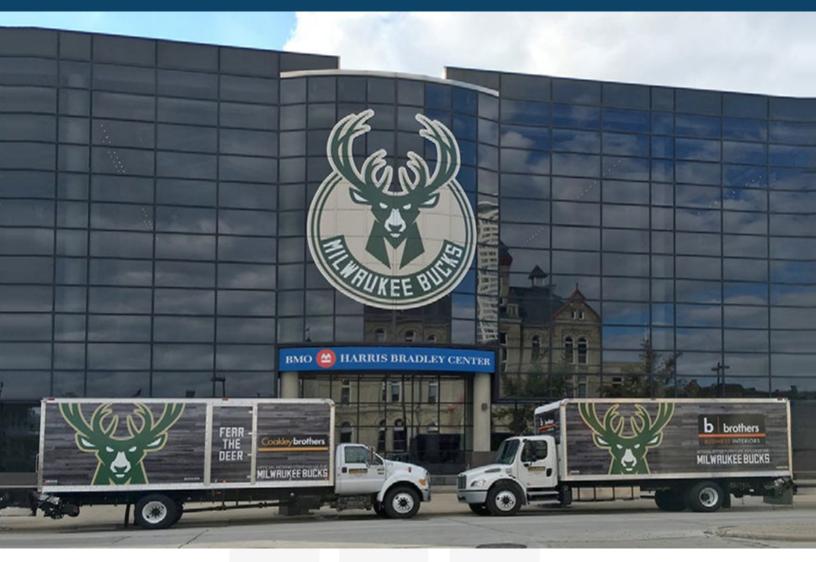

# VEHICLE & FLEET GRAPHICS

# Fleet Graphics

Vehicle and fleet wraps are essential for businesses looking to maximize their brand visibility. BPI Color utilizes high quality products with innovative materials and advanced printing technology.

Vehicle Magnets offer a convenient and versatile solution for businesses. They are easily removable and can be applied to any metal surface, making them a cost-effective option for temporary or seasonal promotions.

Vehicle Wrap

DISPLAYS