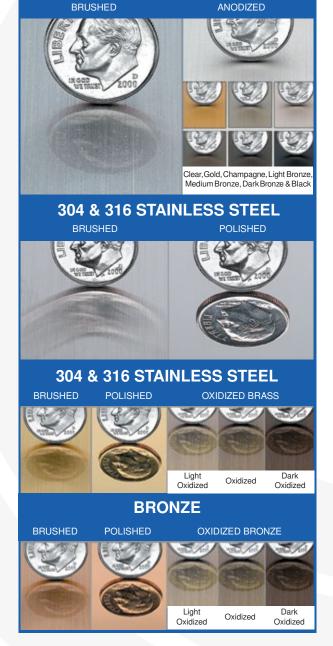

#### **Color Variety**

Our flat cut metal signs offer a variety of finishes with a wide color spectrum to choose from.

**ALUMINUM** 