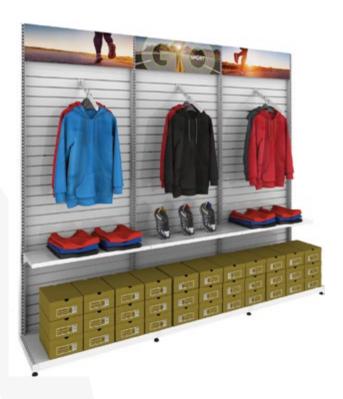

# MOD/f Retail Merchandising System

Modify your designs anytime and experience a retail merchandising system like no other. The MODify Retail Merchandising System uses SEG Push-fit fabric graphics that enables you to design and replace graphics so you can reuse and extend the life of your displays.

#### **Endless Possibilities**

The MODify system offers a wide assortment of display and accessory options so you can create a display that is truly unique and versatile.

Hanging Merchandise Racks Includes Hanging Rack, Casters, Header

Single Sided Merchandising Displays Includes Slat Walls and Header

Hanging Merchandise Racks Includes Header, Shelves, Hanging Rack

#### MODify Retail Merchandising System

Double-Sided Merchandising Display Racks Includes Slat Walls and Header

Double Sided Merchandising Display Racks Includes Slat Walls and Header

Single Sided Merchandising Racks Includes Slat Walls and Header