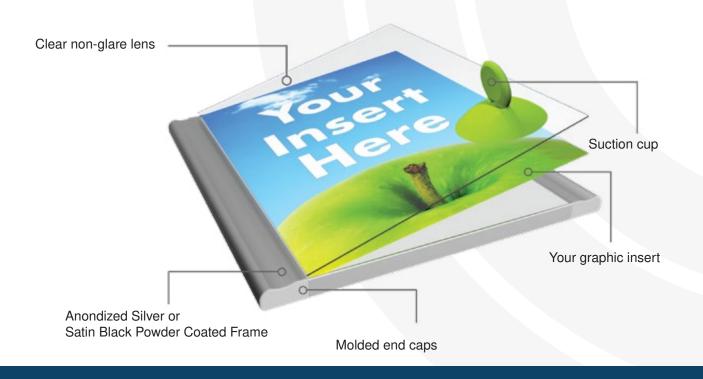

## **CUSTOMIZE YOUR DESIGN**

VERSATILE SIGNAGE

## Bordering on Brilliance

Elevate your signage with BPI Color, your go-to source for premium interior and exterior signs. Our extensive selection of illuminated letters and logos, including the exclusive Trimless Fabricated line, merges the polished look of metal with the striking visual impact of acrylic edges. Each sign is handcrafted with precision and care to ensure exceptional quality and durability, making it a sound investment for your business.

From commercial buildings to entertainment venues, our selection delivers unmatched visibility creating a bold statement that truly stands out. With endless customizations, BPI Color can help you tailor your signage to your unique needs, making sure you get a finished product that perfectly captures your brand's personality with craftsmanship made to last a lifetime.