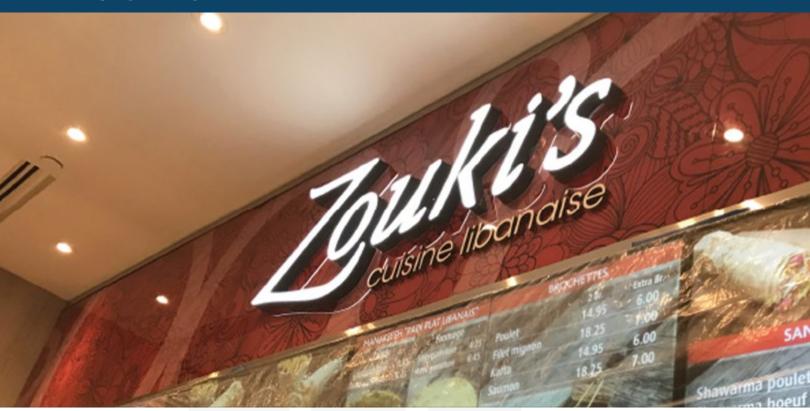

## Bordering on Brilliance

Elevate your signage with BPI Color, your go-to source for premium interior and exterior signs. Our extensive selection of illuminated letters and logos, including the exclusive Trimless Fabricated line, merges the polished look of metal with the striking visual impact of acrylic edges. Each sign is handcrafted with precision and care to ensure exceptional quality and durability, making it a sound investment for your business.

From commercial buildings to entertainment venues, our selection delivers unmatched visibility creating a bold statement that truly stands out. With endless customizations, BPI Color can help you tailor your signage to your unique needs, making sure you get a finished product that perfectly captures your brand's personality with craftsmanship made to last a lifetime.