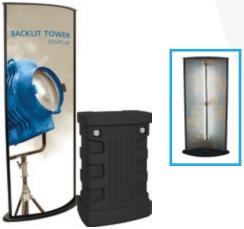

#### Stands & Towers

Monitor Stand

Monitor Stand with Kiosk

Monitor Stand with Kiosk

**Tablet Stand** 

Tension Fabric Tablet Stand

Portable Display Cabinet

Twist Portable Display Cabinet

Tri-Tower Illuminated Display

TRADE SHOWS & EVENTS