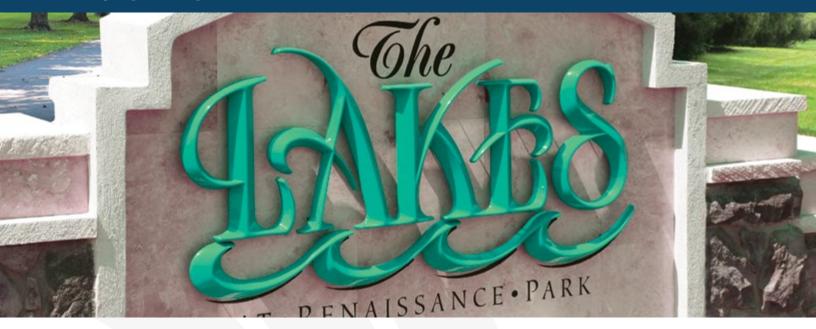

## Inspire Your Environment

From exhibits and retail displays to lobby reception areas, your interior signage and three-dimensional projects will stand out with elegant laminate display letters that artfully infuse metals, acrylics, and specialty materials.

Our laminate signs are designed by combining metals and acrylic sheets using a proprietary lamination process that produces unique letters and logos of exquisite detail and refinement. **The result:** unmatched color, durability and elegance.

# Unique Looks for Interiors

## **Cutting Edge Laminates**

Our custom laser cutting capabilities provide you with the ability to cut acrylic into shapes and letter styles not attainable with routers.

With our laminate signs, you can create interior signage designs in detail you would not think possible, with an affordable rich metallic finish. Your 2D letters and logos can be produced into dimensional shapes that will make your customers take notice. Using the latest technology, a thin micron metal face laminate is applied to acrylic for a distinctive look at a lower cost and lighter weight than dimensional metal.