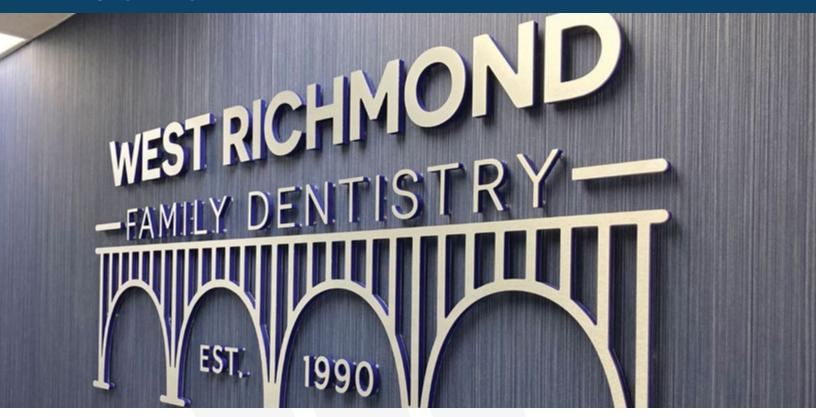

## The Glow of Sophistication

**COST-EFFECTIVE QUALITY:** Durable enough for outdoors, yet stylish enough for any boardroom, our flat cut metal is an excellent choice for a variety of signage projects. Flat cut metal letters and logos offer thinner strokes and have fewer design limitations than other product lines.

PRECISION IN THE DETAILS: We offer unsurpassed reproduction quality of the most intricate designs. Our signs are created with superior detail compared to router-cut alternatives by using state-of-the-art lasers, as well as CNC and waterjets. Choose from four metals, six thicknesses, and a variety of standard finishes to create a fully made-to-order look. From wayfinding, branding, and building identification purposes, flat cut metal is the ideal solution for helping direct people to where they want to go.