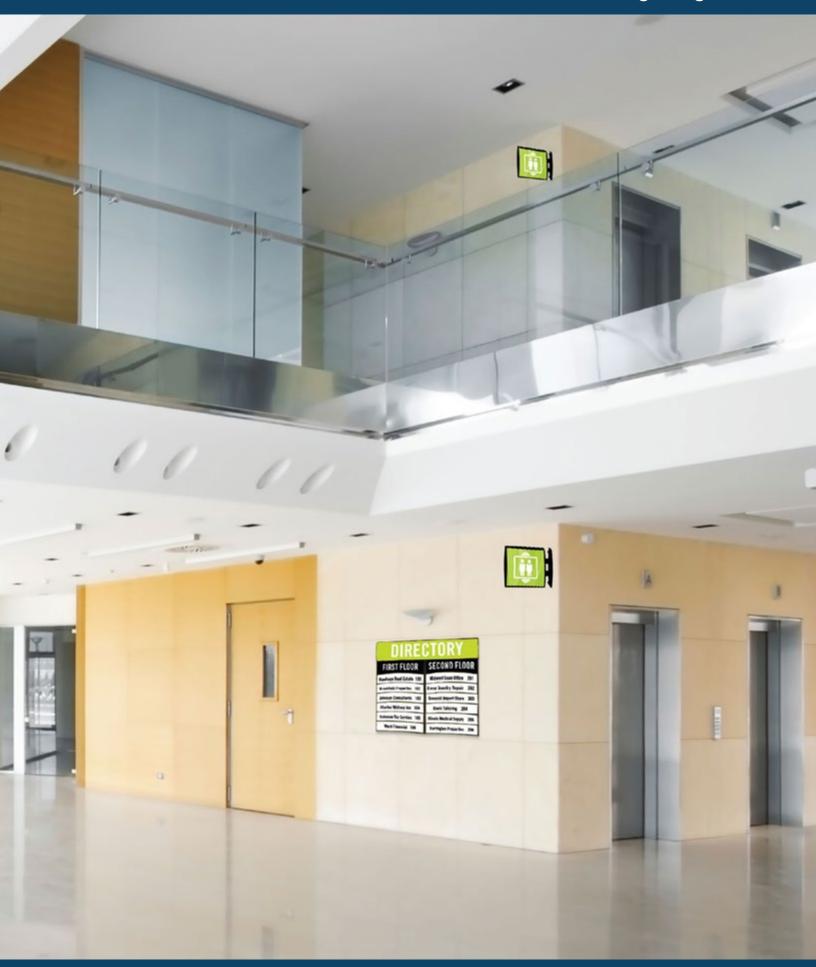

## ARCHITECTURAL SIGNAGE

Regulatory

Informational

Directional/Directory

## **Endless Design Possibilities**

Our selection of architectural signage can be customized with your choice of materials, colors, and finishes and are available in five different types: directional, identification, informational, regulatory, and directory.

WEST WING CONFERENCE ROOM

Projecting Triangular Signs

Flat Directory Signs