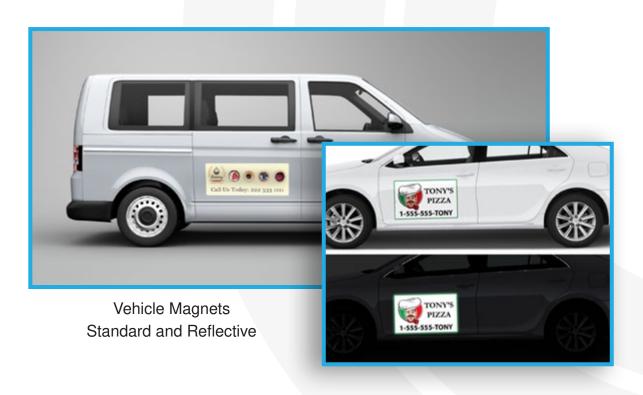

Vehicle Magnets offer a convenient and versatile solution for businesses. They are easily removable and can be applied to any metal surface, making them a cost-effective option for temporary or seasonal promotions.