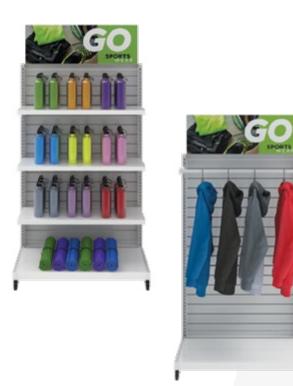

# MOD/f Retail Merchandising System

Modify your designs anytime and experience a retail merchandising system like no other. The MODify Retail Merchandising System uses SEG Push-fit fabric graphics that enables you to design and replace graphics so you can reuse and extend the life of your displays.

#### **Endless Possibilities**

The MODify system offers a wide assortment of display and accessory options so you can create a display that is truly unique and versatile.

Hanging Merchandise Racks Includes Hanging Rack, Casters, Header

Single Sided Merchandising Displays Includes Slat Walls and Header

Hanging Merchandise Racks Includes Header, Shelves, Hanging Rack

#### MODify Retail Merchandising System

Double-Sided Merchandising Display Racks Includes Slat Walls and Header

Double Sided Merchandising Display Racks Includes Slat Walls and Header

Single Sided Merchandising Racks Includes Slat Walls and Header