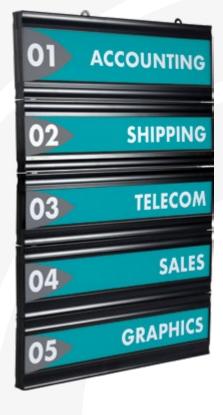

## ARCHITECTURAL SIGNAGE

Regulatory

Informational

Directional/Directory

## **Endless Design Possibilities**

Our selection of architectural signage can be customized with your choice of materials, colors, and finishes and are available in five different types: directional, identification, informational, regulatory, and directory.

## ARCHITECTURAL SIGNAGE

Flat Wall Frames

Flat Desk Signs

Flat Reception Signs

Flat Projecting Signs

RESTROOM

Flat Square Signs

Flat Suspended Signs

WEST WING CONFERENCE ROOM

Projecting Triangular Signs

Flat Directory Signs