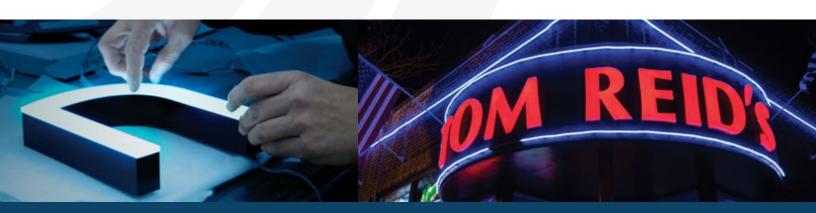

## Bring Your Vision to Light

Unlock limitless creativity with lit formed signage. These dimensional letters and logos provide a budget-friendly canvas for imaginative designs that elevate your brand's image.

With the Faux Neon feature, enhance your main signage with taglines or sub-lines using letters as small as 6" allowing for intricate details. We offer a wide spectrum of standard choices or custom colors, so you can customize to your heart's content.

Staying true to our promise of unsurpassed quality, our lit formed signs formed are crafted from sustainable, UV-stable CAB plastic, which is non-petroleum-based, and paired with UL-certified LED lighting, you're assured of lasting quality without the hefty price tag.