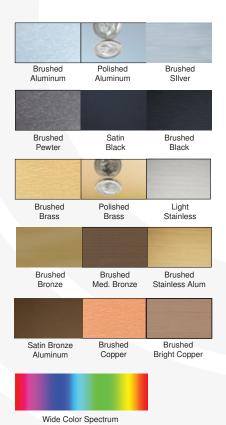

#### **Color Variety**

Our flat cut metal signs offer a variety of finishes with a wide color spectrum to choose from.

**ALUMINUM** 