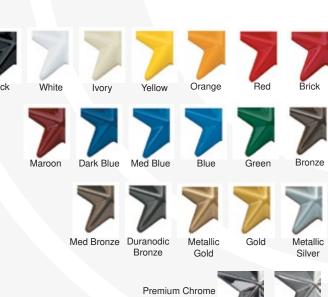

#### **Color Variety**

Our flat cut metal signs offer a variety of finishes with a wide color spectrum to choose from.

**ALUMINUM** 