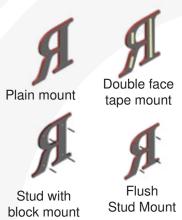

e result:** unmatched color, durability and elegance.



# Unique Looks for Interiors

## **Cutting Edge Laminates**

Our custom laser cutting capabilities provide you with the ability to cut acrylic into shapes and letter styles not attainable with routers.

With our laminate signs, you can create interior signage designs in detail you would not think possible, with an affordable rich metallic finish. Your 2D letters and logos can be produced into dimensional shapes that will make your customers take notice. Using the latest technology, a thin micron metal face laminate is applied to acrylic for a distinctive look at a lower cost and lighter weight than dimensional metal.

#### Our selections include

- Laminate
- Metal on Acrylic Edge
- · Metal on Edge Foam



#### **Mounting Options**







## Elevate your Brand's Prestige

We bring you the epitome of beauty, impact, and longevity with our selection of hand-fabricated dimensional metal signs, perfect for both indoor and outdoor display signage.

#### Hand Fabricated

Crafted with utmost precision, metal letters embody a sophisticated elegance that exudes strength and stability. Designed to meet and exceed brand standards, they offer a seamless integration to showcase your unique identity.

#### **Extensive Selection**

Our selection of cast metal signs are available in an variety of sizes, colors, and options, allowing you to customize your signage to the exact specifications you desire.

#### Lasting Impressions

Our metal signs are known for their offer longevity and durability. Their unique manufacturing process and