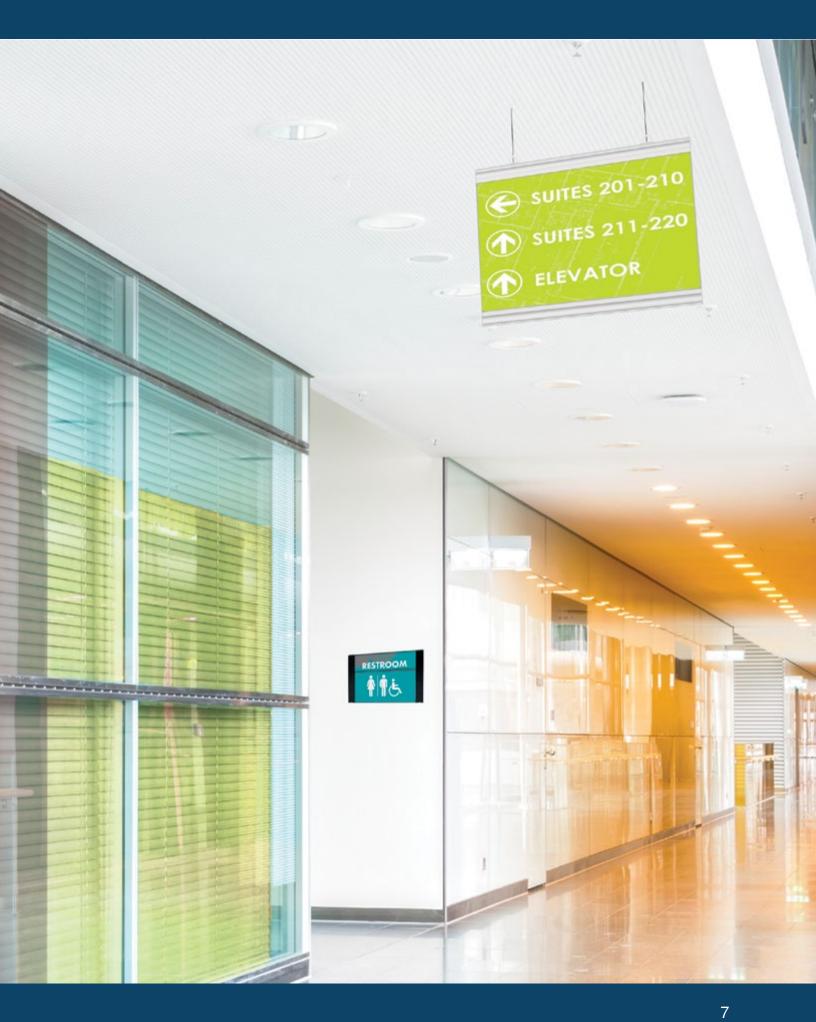

## ARCHITECTURAL SIGNAGE

Regulatory

Informational

Directional/Directory

## **Endless Design Possibilities**

Our selection of architectural signage can be customized with your choice of materials, colors, and finishes and are available in five different types: directional, identification, informational, regulatory, and directory.

## ARCHITECTURAL SIGNAGE

Flat Wall Frames

Flat Desk Signs

Flat Reception Signs

Flat Projecting Signs

RESTROOM

Flat Square Signs

Flat Suspended Signs

WEST WING CONFERENCE ROOM

Projecting Triangular Signs

Flat Directory Signs