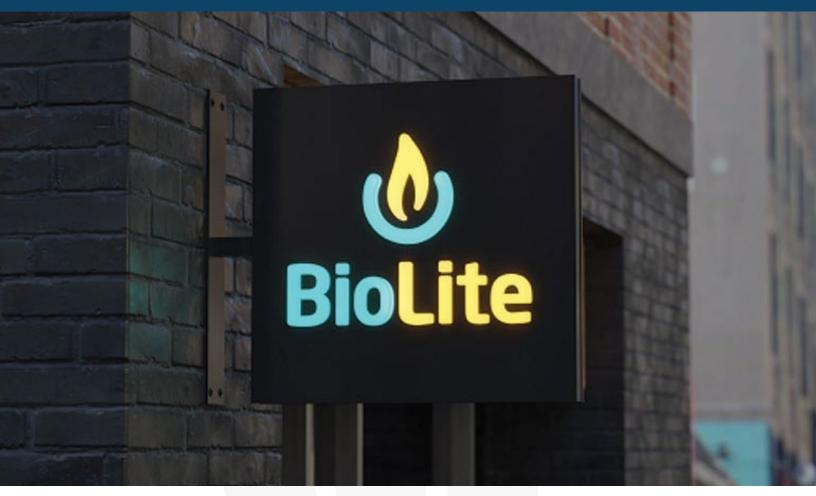

## Bordering on Brilliance

Elevate your signage with BPI Color, your go-to source for premium interior and exterior signs. Our extensive selection of illuminated letters and logos, including the exclusive Trimless Fabricated line, merges the polished look of metal with the striking visual impact of acrylic edges. Each sign is handcrafted with precision and care to ensure exceptional quality and durability, making it a sound investment for your business.

From commercial buildings to entertainment venues, our selection delivers unmatched visibility creating a bold statement that truly stands out. With endless customizations, BPI Color can help you tailor your signage to your unique needs, making sure you get a finished product that perfectly captures your brand's personality with craftsmanship made to last a lifetime.

## Trimless Face & Halo Illuminated Craftsmanship